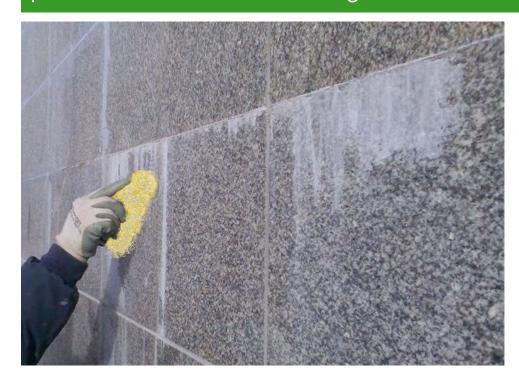

## application

The Toplimpa Extra can be used pure or diluted with water (up to 10 % water) depending on the degree of soiling.

Spray the product on the entire surface to be cleaned, allowing it to act for 5-10 minutes.

Clear water jet in order to clean and neutralize the surface.

In case of very persistent stains, repeat the operation.