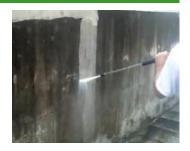

## application

The Toplimpa Extra can be used pure or diluted with water (up to 10 % water) depending on the degree of soiling.

Spray the product on the entire surface to be cleaned, allowing it to act for 5-10 minutes.

Clear water jet in order to clean and neutralize the surface.

In case of very persistent stains, repeat the operation.