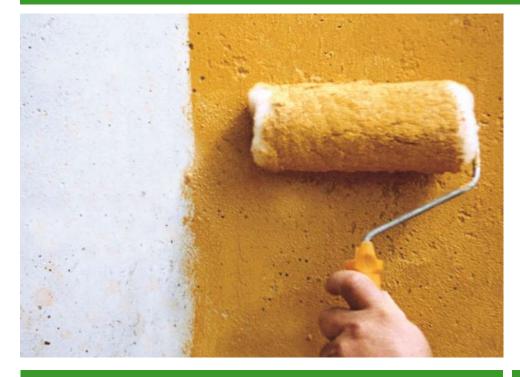

#### Apply Topfix with sand, with roll of wool.

Mix 2 volumes of Topfix with a volume of water.

application

During application stir the product to avoid sediment.

The Topfix without sand can be applied with roll of wool or spray machine