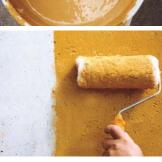

#### Apply Topfix with sand, with roll of wool.

Mix 2 volumes of Topfix with a volume of water.

application

During application stir the product to avoid sediment.

The Topfix without sand can be applied with roll of wool or spray machine

## colour

Yellow - Topfix with sand; White - Topfix without sand